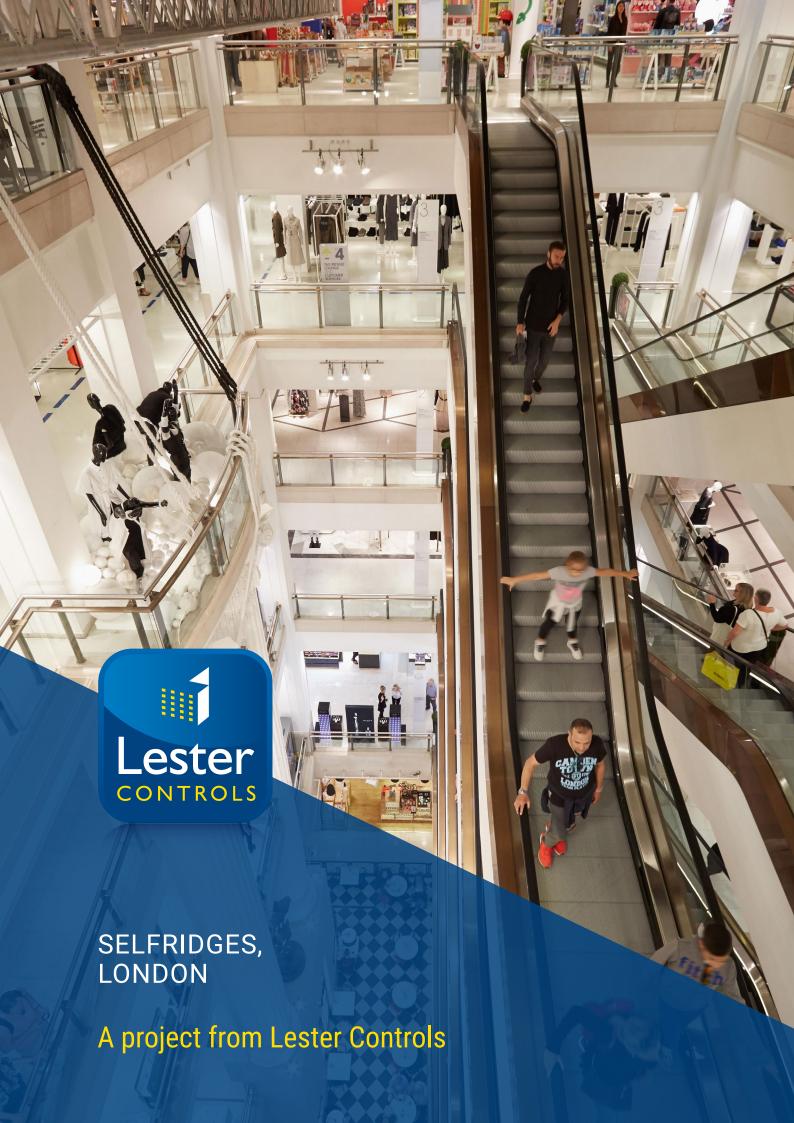

## SELFRIDGES, LONDON

Known globally as one of the UK's iconic Department Stores, Selfridges has been welcoming the public since 1909 and formed a major part of Oxford Street becoming London's leading retail destination.

This iconic store has six floors including a basement level, with access to all floors all by either escalators or lifts. The store has three banks of escalators, providing access to and from the ground floor sales areas to the other sales floors which assist in transporting the vast numbers of customers who visit the store, particularly at sale times.

Most recently, the store's management had decided to upgrade and undertake a partial modernisation of 29 escalators. As a result, Lester Controls ALMEGA escalator controllers were chosen, due to their reliability.

Lester Controls subsequently provided 29 escalator controllers along with stepsafety and hand-rail sensors to monitor and manage escalator travel.

info@lestercontrols.co.uk www.lestercontrols.co.uk

**Head Office** 