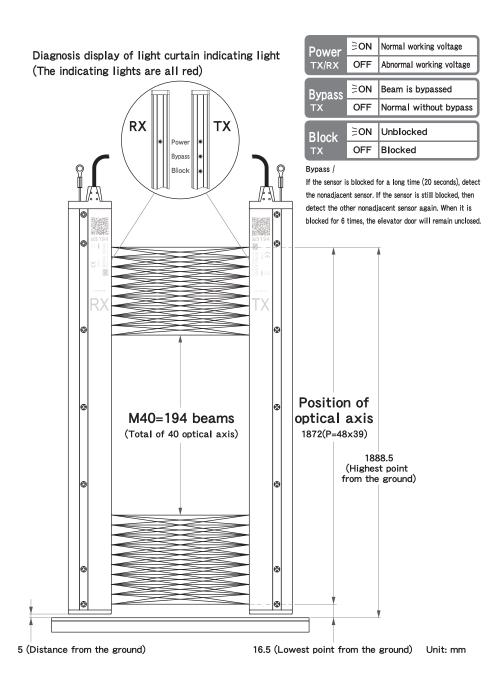

## **LIGHT CURTAIN SAFETY EDGE** MB-194 SERIES

The Light Curtain MB-194 is a very robust, compact and reliable Safety Edge. The safety edge uses 194 infrared effective beams with a detection height between 11.5mm to 1883.5mm.