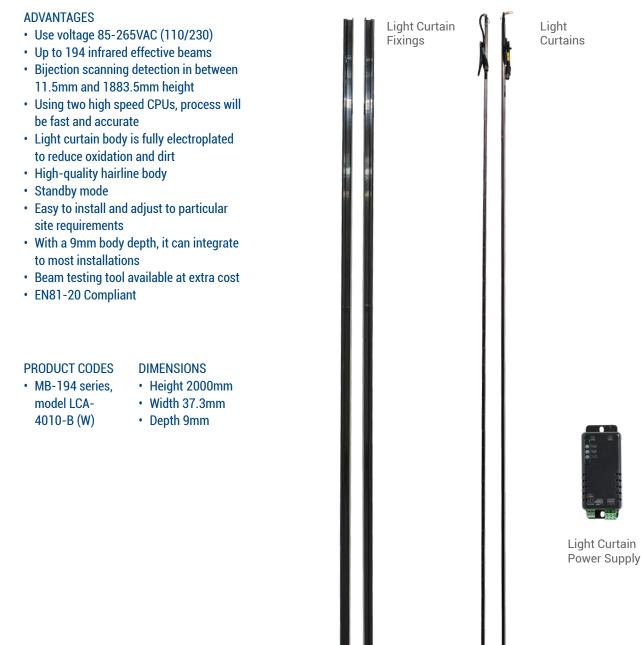

## **LIGHT CURTAIN SAFETY EDGE** MB-194 SERIES

The Light Curtain MB-194 is a very robust, compact and reliable Safety Edge. The safety edge uses 194 infrared effective beams with a detection height between 11.5mm to 1883.5mm.