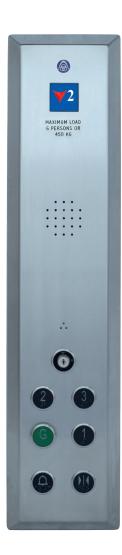

#### Flush COP

We currently manufacture many COPs of all shapes and sizes. Our standard sized flush COP has a 50mm depth to house standard components and we tend to make COPs 70mm deep if a Windcrest unit is being fitted. We custom fit, if required, and are able to use a full array of other manufacturing buttons or indicators. All steelwork is finished to a high standard along with high quality

engraving.