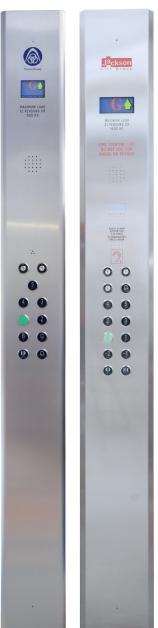

#### Flush COP

We currently manufacture many COPs of all shapes and sizes. Our standard sized flush COP has a 50mm depth to house standard components and we tend to make COPs 70mm deep if a Windcrest unit is being fitted. We custom fit, if required, and are able to use a full array of other manufacturing buttons or indicators. All steelwork is finished to a high standard along with high quality

engraving.

Full Height Surface Mounted Flush (comes with Back Box)