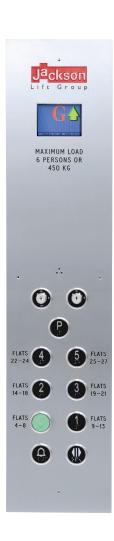

### **Surface Mount COP**

This option is quite popular to adopt if no extra work is being carried out on the existing lift car. Our standard format follows our landing stations with chamfered edges. They are of a robust construction and high quality finish. All engraving is by hand and completed by experienced engravers.

Surface Mounted (Chamfered)