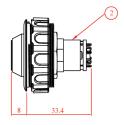

#### TYPE A

- Model: SW-0001-P (TYPE A)
- · Product: Keyswitch
- · General: (A) Installation Location: On the car operation panel. (B) Function: Use the keyswitch to control the elevator
- Operation: (TYPE A) Removable in OFF only, not in the ON position

#### TYPE B

- Model: SW-0001-P (TYPE B)
- Product: Keyswitch
- · General: (A) Installation Location: On the car operation panel. (B) Function: Use the keyswitch to control the elevator
- · Operation: (TYPE B) Removable in OFF & ON

#### TYPE C

- Model: SW-0001-P (TYPE C)
- Product: Keyswitch
- · General: (A) Installation Location: On the car operation panel. (B) Function: Use the keyswitch to control the elevator
- Operation: (TYPE C) Removable in OFF position & Spring Return

#### TYPE D

- Model: SW-0001-P (TYPE D)
- · Product: Keyswitch
- · General: (A) Installation Location: On the car operation panel. (B) Function: Use the keyswitch for testing the car light circuit
- · Operation: (TYPE D) Removable in OFF & ON