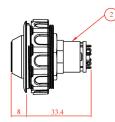

#### TYPE A

- Model: SW-0001-P (TYPE A)
- · Product: Keyswitch
- · General: (A) Installation Location: On the car operation panel. (B) Function: Use the keyswitch to control the elevator
- Operation: (TYPE A) Removable in OFF only, not in the ON position

#### TYPE B

- Model: SW-0001-P (TYPE B)
- Product: Keyswitch
- · General: (A) Installation Location: On the car operation panel. (B) Function: Use the keyswitch to control the elevator
- · Operation: (TYPE B) Removable in OFF & ON

#### TYPE C

- Model: SW-0001-P (TYPE C)
- Product: Keyswitch
- · General: (A) Installation Location: On the car operation panel. (B) Function: Use the keyswitch to control the elevator
- Operation: (TYPE C) Removable in OFF position & Spring Return

#### TYPE D

- Model: SW-0001-P (TYPE D)
- · Product: Keyswitch
- · General: (A) Installation Location: On the car operation panel. (B) Function: Use the keyswitch for testing the car light circuit
- · Operation: (TYPE D) Removable in OFF & ON