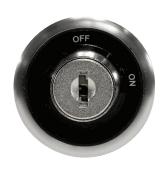

#### TYPE B

- Model: SW-0001-P (TYPE B)
- Product: Keyswitch
- · General: (A) Installation Location: On the car operation panel. (B) Function: Use the keyswitch to control the elevator
- · Operation: (TYPE B) Removable in OFF & ON

## • PB Key Type B

B1 Off / On / Light 0019 B2 Off / On 0005 B3 Off / On / Fan 0019