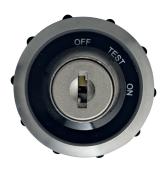

#### TYPE D

- Model: SW-0001-P (TYPE D)
- · Product: Keyswitch
- · General: (A) Installation Location: On the car operation panel. (B) Function: Use the keyswitch for testing the car light circuit
- · Operation: (TYPE D) Removable in OFF & ON

## • PB KEY TYPE D

D1 OFF / TEST / ON 0019

All information is for guidance only, E & OE ©Copyright 2016, Lester Controls Systems Ltd, All rights reserved