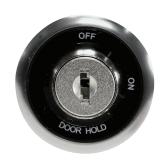

#### TYPE A

- Model: SW-0001-P (TYPE A)
- · Product: Keyswitch
- · General: (A) Installation Location: On the car operation panel. (B) Function: Use the keyswitch to control the elevator
- Operation: (TYPE A) Removable in OFF only, not in the ON position

## • PB Key Type A

A1 Normal / Car Pref 0019
A2 Off / On 0019
A3 Off / On / Door Hold 0019