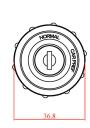

## • PB Key Type B

B1 Off / On / Light 0019 B2 Off / On 0005 B3 Off / On / Fan 0019