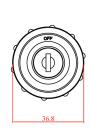

#### TYPE A

- Model: SW-0001-P (TYPE A)
- · Product: Keyswitch
- · General: (A) Installation Location: On the car operation panel. (B) Function: Use the keyswitch to control the elevator
- Operation: (TYPE A) Removable in OFF only, not in the ON position

#### TYPE B

- Model: SW-0001-P (TYPE B)
- Product: Keyswitch
- · General: (A) Installation Location: On the car operation panel. (B) Function: Use the keyswitch to control the elevator
- · Operation: (TYPE B) Removable in OFF & ON

#### TYPE C

- Model: SW-0001-P (TYPE C)
- Product: Keyswitch
- · General: (A) Installation Location: On the car operation panel. (B) Function: Use the keyswitch to control the elevator
- Operation: (TYPE C) Removable in OFF position & Spring Return

#### TYPE D

- Model: SW-0001-P (TYPE D)
- · Product: Keyswitch
- · General: (A) Installation Location: On the car operation panel. (B) Function: Use the keyswitch for testing the car light circuit
- · Operation: (TYPE D) Removable in OFF & ON