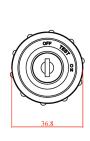

#### TYPE A

- Model: SW-0001-P (TYPE A)
- · Product: Keyswitch
- · General: (A) Installation Location: On the car operation panel. (B) Function: Use the keyswitch to control the elevator
- Operation: (TYPE A) Removable in OFF only, not in the ON position

#### TYPE B

- Model: SW-0001-P (TYPE B)
- Product: Keyswitch
- · General: (A) Installation Location: On the car operation panel. (B) Function: Use the keyswitch to control the elevator
- · Operation: (TYPE B) Removable in OFF & ON

#### TYPE C

- Model: SW-0001-P (TYPE C)
- Product: Keyswitch
- · General: (A) Installation Location: On the car operation panel. (B) Function: Use the keyswitch to control the elevator
- Operation: (TYPE C) Removable in OFF position & Spring Return

#### TYPE D

- Model: SW-0001-P (TYPE D)
- · Product: Keyswitch
- · General: (A) Installation Location: On the car operation panel. (B) Function: Use the keyswitch for testing the car light circuit
- · Operation: (TYPE D) Removable in OFF & ON