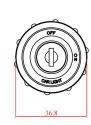

#### TYPE D

- Model: SW-0001-P (TYPE D)
- · Product: Keyswitch
- · General: (A) Installation Location: On the car operation panel. (B) Function: Use the keyswitch for testing the car light circuit
- · Operation: (TYPE D) Removable in OFF & ON

## • PB Key Type B

B1 Off / On / Light 0019 B2 Off / On 0005 B3 Off / On / Fan 0019