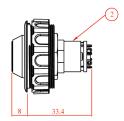

#### TYPE A

- Model: SW-0001-P (TYPE A)
- · Product: Keyswitch
- · General: (A) Installation Location: On the car operation panel. (B) Function: Use the keyswitch to control the elevator
- Operation: (TYPE A) Removable in OFF only, not in the ON position

#### TYPE B

- Model: SW-0001-P (TYPE B)
- Product: Keyswitch
- · General: (A) Installation Location: On the car operation panel. (B) Function: Use the keyswitch to control the elevator
- · Operation: (TYPE B) Removable in OFF & ON

#### TYPE C

- Model: SW-0001-P (TYPE C)
- Product: Keyswitch
- · General: (A) Installation Location: On the car operation panel. (B) Function: Use the keyswitch to control the elevator
- Operation: (TYPE C) Removable in OFF position & Spring Return

#### TYPE D

- Model: SW-0001-P (TYPE D)
- · Product: Keyswitch
- · General: (A) Installation Location: On the car operation panel. (B) Function: Use the keyswitch for testing the car light circuit
- · Operation: (TYPE D) Removable in OFF & ON