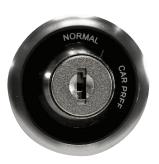

#### TYPE A

- Model: SW-0001-P (TYPE A)
- · Product: Keyswitch
- · General: (A) Installation Location: On the car operation panel. (B) Function: Use the keyswitch to control the elevator
- Operation: (TYPE A) Removable in OFF only, not in the ON position

## • PB Key Type A

A1 Normal / Car Pref 0019
A2 Off / On 0019
A3 Off / On / Door Hold 0019