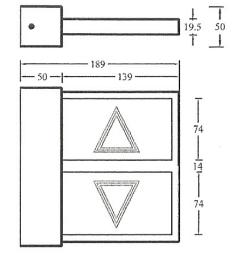

THE UK'S LARGEST **INDEPENDENT LIFT CONTROL** PANEL MANUFACTURER

## **BLADE HALL LANTERNS**

We have added a range of landing Hall Lanterns to supplement our landing fixture and fittings range.

The "Blade" Type are versatile and easy to install. With a large viewing position they are easily seen perpendicular to the landing entrances.





Intermediate Floor Hall Lantern with mirror finish (PTL-2401-1)

Bottom Floor Hall Lantern with mirror finish (PTL-2401-1)

Brushed stainless finish is available upon request.

## DIMENSIONS

• 190 x 189 x 50mm

## PRODUCT CODES

• Blade Lantern PTL-2401-1 (Mirror Finish)



Head Office & Manufacturing Lester Control Systems Limited Unit D 18 Imperial Way Croydon Surrey CR0 4RR T: +44(0)20 8288 0668 | F: +44(0)20 8288 0667





Research, Development, Design & Manufacturing Lester Control Systems Limited Units 2-4 Wycliffe Industrial Park Leicester Road Lutterworth Leicestershire LE17 4HG T: +44(0)1455 204983 | F: +44(0)1455 557780