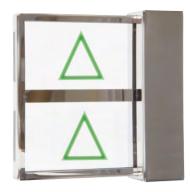

Intermediate Floor Hall Lantern with mirror finish (PTL-2401-1)

Bottom Floor Hall Lantern with mirror finish (PTL-2401-1)

Brushed stainless finish is available upon request.