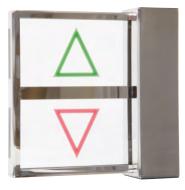

Intermediate Floor Hall Lantern with mirror finish (PTL-2401-1)

Bottom Floor Hall Lantern with mirror finish (PTL-2401-1)

Brushed stainless finish is available upon request.