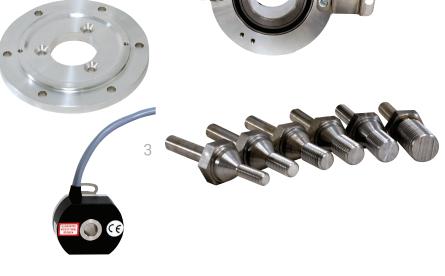

- 1. Shafted Encoder Flanges and Couplings
- 2. Hollow Encoder
- 3. Shaft Adaptors

Encoders of various sizes and voltages available on request.

All information is for guidance only, E & OE ©Copyright 2016, Lester Controls Systems Ltd, All rights reserved

Available from stock, we provide 10mm hollow bore and 10mm shafted encoders. The hollow encoders can be provided with a threaded adaptor for affixing to the high-speed motor shaft – Lester Controls stock 6-16 mm adaptors, which cover the vast majority of applications, but other sizes are available on request. The 10mm shafted encoder can be supplied with a range of fixings including an 'L' bracket and circular flange plus a 10mm coupler. All encoders are fitted with a standard 10-meter screened cable during manufacture. Whilst the above covers most applications, other sizes are available on request.