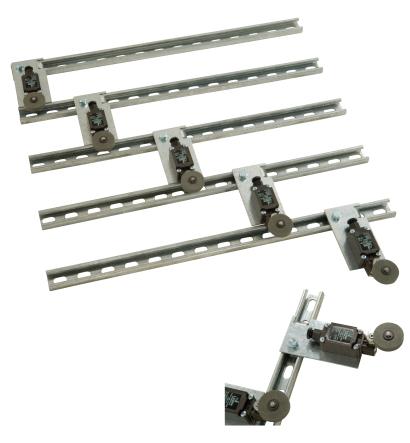

# **SHAFT LIMITS UNWIRED**

Each limit is available in whatever format is required. Each switch is bolted to its fixing plate, which is clamped to the halfen channel.

A set of guide clips to mount onto the guide rail completes the kit for this unit.

Limit Switch and Mounting Plate

All information is for guidance only, E & OE ©Copyright 2016, Lester Controls Systems Ltd. All rights reserved