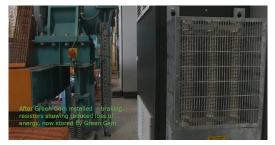

Before: Excess Energy Lost Through Braking Resistors

After: Braking Resistors Showing Reduced Loss Of Energy Now Stored By Green Gem