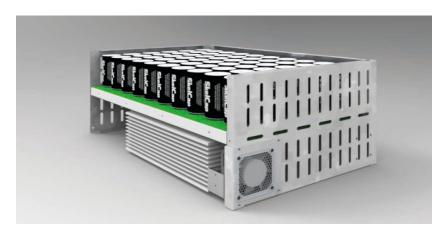

# The Smart Alternative To Convetional Re-Gen

Green Gem is a high efficiency bi-directional DC/DC convertor, integrating an energy storage module of Ultracapacitors. A very simple connection of the unit to most VVVF drives is enough to transform the lift to a regenerative one with storage.

# **How Green Gem Works**

The unit stores what would otherwise be wasted energy on a regenerative trip and returns it back to the VF drive to be utilised on the next journey.

Energy savings up to 70% with no harmonic distortion and negligible stand-by consumption with a simple two wire connection to many new and existing VF drives.

#### **FEATURES**

- · Ultracapacitors require no maintenance
- · Simple integration both in new and existing lifts
- Solar panel connection is also available to top up the ultracapacitors where there is no lift movement
- · Green Gem Part Number: 02.08.0011