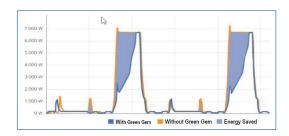

Before: Excess Energy Lost Through Braking Resistors

After: Braking Resistors Showing Reduced Loss Of Energy Now Stored By Green Gem