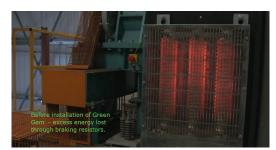

Before: Excess Energy Lost Through Braking Resistors

After: Braking Resistors Showing Reduced Loss Of Energy Now Stored By Green Gem