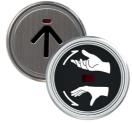

We have two types of touchless landing operating buttons, one that only requires a wave of the hand, up or down, to indicate chosen travel direction or traditional style that requires the passenger to point at his or her direction button.

## **TOUCHLESS BUTTON OPTIONS**