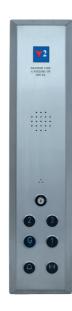

# TOUCHLESS CAR OPERATING BUTTONS

## **CAR OPERATING PANEL BUTTONS**

## LESTER CONTROLS TOUCHLESS CAR OPERATING PANEL BUTTONS

- Suitable for use with car operating panels with a button aperture of 35mm circumference
- · Range of numbers and common symbols
- Hard-wearing black titanium and silver face
- Braille & non-braille options, braille being the most common stock
- · Red/Blue/White LED full illumination (24V)
- · 3 Wire system
- · 24V DC supply required (20mA)
- · N/O Volt-free contact