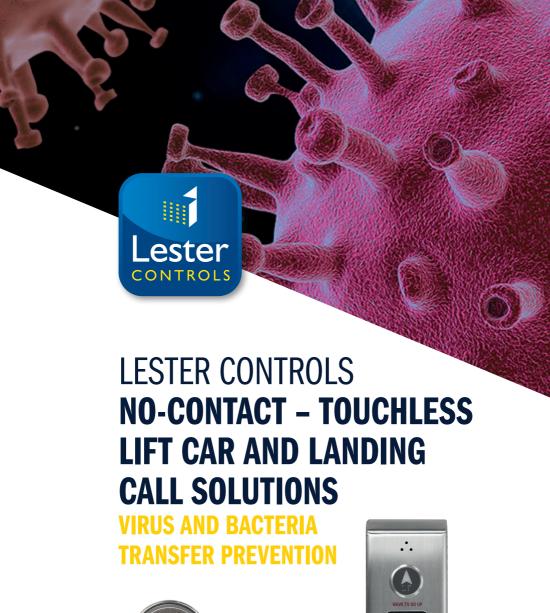

We have two types of touchless landing operating buttons, one that only requires a wave of the hand, up or down, to indicate chosen travel direction or traditional style that requires the passenger to point at his or her direction button.

## **TOUCHLESS BUTTON OPTIONS**