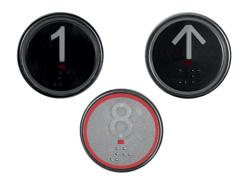

#### SURFACE GRAPHICS

Symbols: Door Close, Door Open, Alarm, Up, Down and Floor Numbering. Other options are available upon request.

Numbers: -1, 0, G, 1 to 20

## LESTER CONTROLS TOUCHLESS CAR OPERATING PANEL BUTTONS

- Suitable for use with car operating panels with a button aperture of 35mm circumference
- · Range of numbers and common symbols
- Hard-wearing black titanium and silver face
- Braille & non-braille options, braille being the most common stock
- · Red/Blue/White LED full illumination (24V)
- · 3 Wire system
- · 24V DC supply required (20mA)
- · N/O Volt-free contact