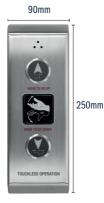

## **LANDING OPERATING BUTTONS**

# Suitable for landing faceplates with a button aperture of 35mm

Unless passengers can access a lift with a swipe card, their only option to call a lift is by pressing a landing call button. Today, with Lester Controls touchless button options, they no longer have to press a button.

We have two types of touchless landing operating buttons, one that only requires a wave of the hand, up or down, to indicate chosen travel direction or traditional style that requires the passenger to point at his or her direction button.