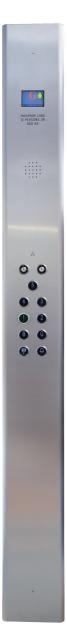

#### TRADITIONAL CAR OPERATING BUTTONS

## **CAR OPERATING PANEL BUTTONS**

## LESTER CONTROLS TOUCHLESS CAR OPERATING PANEL BUTTONS

- Suitable for use with car operating panels with a button aperture of 35mm circumference
- · Range of numbers and common symbols
- Hard-wearing black titanium and silver face
- Braille & non-braille options, braille being the most common stock
- · Red/Blue/White LED full illumination (24V)
- · 3 Wire system
- · 24V DC supply required (20mA)
- · N/O Volt-free contact