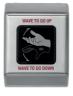

## **LANDING OPERATING BUTTONS**

# Suitable for landing faceplates with a button aperture of 35mm

Unless passengers can access a lift with a swipe card, their only option to call a lift is by pressing a landing call button. Today, with Lester Controls touchless button options, they no longer have to press a button.