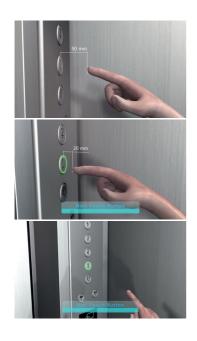

r card payments and building access for several years. With the arrival of COVID-19, limiting contamination risks for lift users has accelerated the introduction of reliable touchless products to reduce bacterial and virus transfer.

After several months of extensive testing, Lester Controls are now in a position to offer a range of touchless products that include car operating buttons, landing buttons and wave directional controls for landing call stations.

Lester Controls' touchless technology removes the need for passengers to have hand protection when calling or selecting a floor during lift travel.

#### TRADITIONAL CAR OPERATING BUTTONS



# TOUCHLESS CAR OPERATING BUTTONS



#### **TOUCHLESS LANDING BUTTONS**



### **TOUCHLESS BUTTON OPTIONS**

## **CAR OPERATING PANEL BUTTONS**



#### SURFACE GRAPHICS

Symbols: Door Close, Door Open, Alarm, Up, Down and Floor Numbering. Other options are available upon request.





















Numbers: -1, 0, G, 1 to 20



## LESTER CONTROLS TOUCHLESS CAR OPERATING PANEL BUTTONS

- Suitable for use with car operating panels with a button aperture of 35mm circumference
- · Range of numbers and common symbols
- Hard-wearing black titanium and silver face
- Braille & non-braille options, braille being the most common stock
- · Red/Blue/White LED full illumination (24V)
- · 3 Wire system
- · 24V DC supply required (20mA)
- · N/O Volt-free contact

## **GESTURE CONTROL SURFACE MOUNT OPTIONS**

## **WITH FACEPLATE**

Lester Controls' new touchless call stations are designed with zero contact in mind and to visually match existing