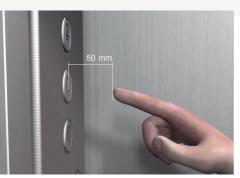

Lester Controls' touchless technology removes the need for passengers to have hand protection when calling or selecting a floor during lift travel.

# Suitable for landing faceplates with a button aperture of 35mm

Unless passengers can access a lift with a swipe card, their only option to call a lift is by pressing a landing call button. Today, with Lester Controls touchless button options, they no longer have to press a button.

We have two types of touchless landing operating buttons, one that only requires a wave of the hand, up or down, to indicate chosen travel direction or traditional style that requires the passenger to point at his or her direction button.