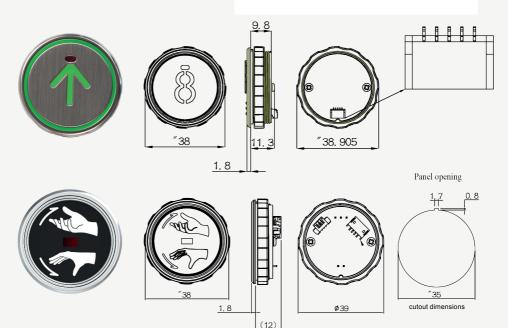

## LESTER CONTROLS TOUCHLESS CAR OPERATING PANEL BUTTONS

- Suitable for use with car operating panels with a button aperture of 35mm circumference
- · Range of numbers and common symbols
- Hard-wearing black titanium and silver face
- Braille & non-braille options, braille being the most common stock
- · Red/Blue/White LED full illumination (24V)
- · 3 Wire system
- · 24V DC supply required (20mA)
- · N/O Volt-free contact

#### SURFACE GRAPHICS

Symbols: Door Close, Door Open, Alarm, Up, Down and Floor Numbering. Other options are available upon request.

Numbers: -1, 0, G, 1 to 20