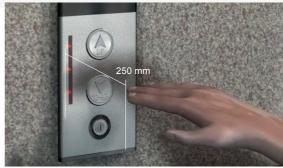

## **GESTURE CONTROL SURFACE MOUNT OPTIONS**

## **WITH FACEPLATE**

Lester Controls' new touchless call stations are designed with zero contact in mind and to visually match existing Lester Controls car operating panels and buttons. All of our touchless buttons and calling strips can be supplied without faceplates.

250mm