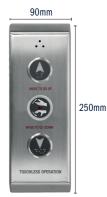

## **LANDING OPERATING BUTTONS**

# Suitable for landing faceplates with a button aperture of 35mm

Unless passengers can access a lift with a swipe card, their only option to call a lift is by pressing a landing call button. Today, with Lester Controls touchless button options, they no longer have to press a button.

We have two types of touchless landing operating buttons, one that only requires a wave of the hand, up or down, to indicate chosen travel direction or traditional style that requires the passenger to point at his or her direction button.