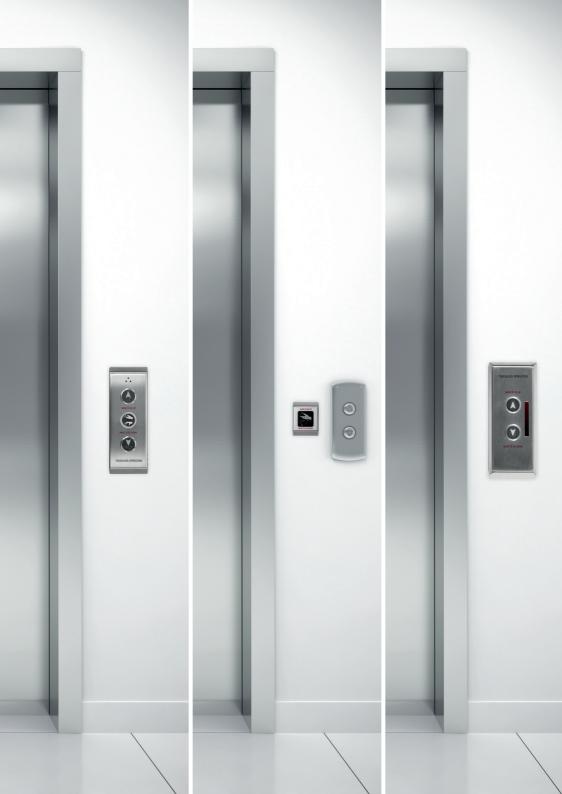

## REPLACEMENT CAR OPERATING PANELS

A new car operating or landing call station with Lester Controls touchless buttons are the ideal solution when upgrading, to provide a safer environment for passengers on a general modernisation or new installation.

#### **REPLACEMENT COP OPTIONS**

- · Flush brushed stainless steel
- · Surface mount
- · Full height
- · 24V Supply required
- Compatible with Lester Controls' Plug & Play
- · Fully compliant with EN81-70
- · N/O Volt-free contact