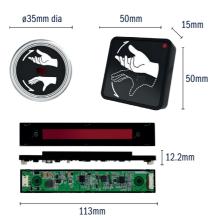

# FACEPLATES WITH GESTURE FEATURES/ BUTTONS

Gesture calling active display for use on existing non-serial installations

Gesture calling button with tactile push buttons

110mm

#### **AVAILABLE WITHOUT FACEPLATES**

Gesture calling strip (113x12.2mm)
Touchless 35mm button
Gesture calling active display (50x50x15mm)

Gesture calling active display with tactile push buttons

Gesture calling strip with tactile push buttons