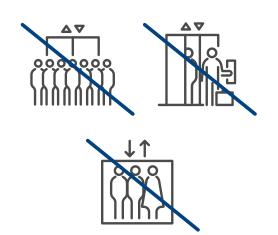

# **COVID-19 SOCIAL DISTANCING FEATURE SOFTWARE OPTIONS NOW AVAILABLE AT LESTER CONTROLS**

INDEPENDENT LIFT CONTROL

PANEL MANUFACTURER

As many re-opened buildings have transformed their safety procedures for visitors, our lift customers and their building partners can now access Lester Control's advanced COVID-19 Lift Control Feature Software.

# **FULLY COMPATIBLE WITH OUR ALMEGA I & ALMEGA II** LIFT CONTROL SYSTEMS

- Facility for Simplex, Duplex or Group control systems
- Full traditional lift features like voice enunciation, hall lantern gongs, indication messages
- Single-user Operation
- Voice & Visual information relating to COVID-19 service
- Restricted call entry
- Landing call bypassing
- Uninterrupted direct travel
- Call memory to return in sequence to pick up the next user
- Cost-effective to implement
- Once updated can be flexibly activated or deactivated
- Can be controlled using remote elevator monitoring
- Can be used with Lester Controls touchless buttons

#### **100% USER CONFIDENCE & SAFETY**

Our new COVID-19 Feature Software is built to reliably support the social distancing transport needs of lift passengers and accurately control passenger flow in an occupied building.