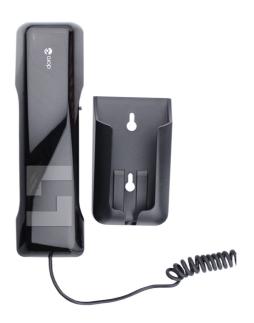

## SafeLine COMPHONE handset, for intercom and configuration

\*COMPHONE

## The handset for intercom and configuration

Can be connected with any of SafeLine's emergency telephones for simple configuration or for on-site recording of an identification message to the call centre operator.

When connected to an SL6 main unit, the handset can be used for communication between the machine room and car stations, as well as any extra stations on car roof or in lift pit. When connected to the SL6, the handset also functions as a normal telephone for external calls.