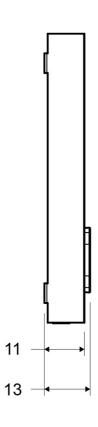

This version of the voice station is to be installed in the car's operating panel with adhesive tape. A flexible version with minimal changes to the interior of the lift car, letting you use an alarm button of choice. Technical information Technical data