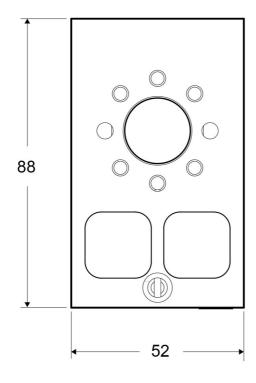

This version of the voice station is to be installed in the car's operating panel with adhesive tape. A flexible version with minimal changes to the interior of the lift car, letting you use an alarm button of choice. Technical information Technical data