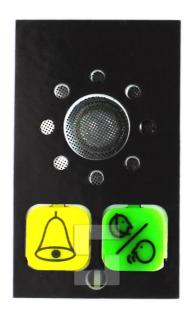

## SafeLine SL6 voice station, COP mounting with pictogram lenses

\*SLB3-COP

## The voice station for SL6 – compact and safe design

A more compact version of the voice station, equipped with integrated pictogram lenses for enhanced visibility. As part of the SLB3 series, this voice station comes with only two address selectors, so you don't have to bother with setting up the station's address manually.

Very compact and flexible design
Only 2 address selectors
Quick installation with adhesive tape
Backlit pictogram lenses
Connection of external pictograms
possible
Input for alarm button