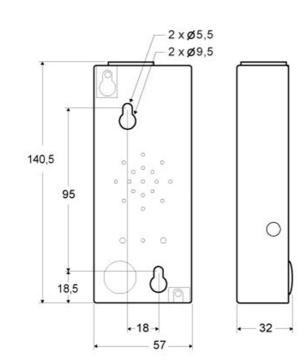

### **Current consumption**

15mA nominal

**Effect** 

0,18W

Size (HxWxD)

141 x 57 x 32mm

Weight

450g