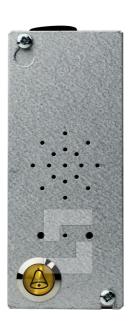

## SafeLine SL6 voice station, for car top/lift pit with button

\*SLB-RD-BUT

# The voice station for easier maintenance

The station letting service technicians communicate with other stations in the system when performing maintenance. Also equipped with an alarm button for service technicians to use in case of emergency. Can be placed on top of the car or in the lift pit depending on preference.

#### **Technical information**

For communication with car top and/or lift pit

Establish call from shaft

Robust metal housing