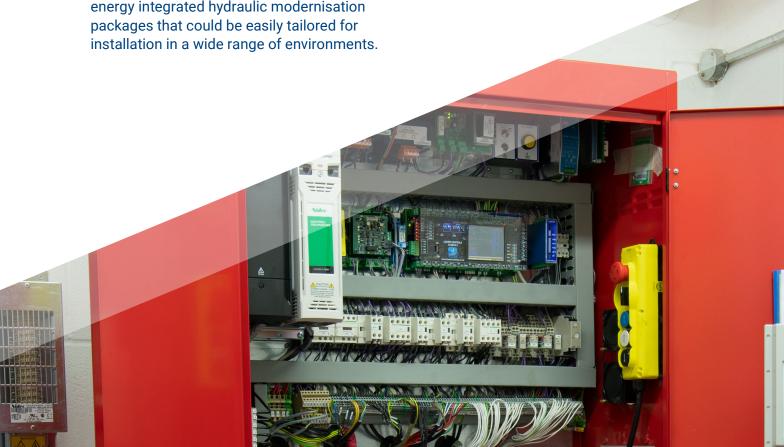

For Lester Controls, the all-important element of the project was developing the software to provide a fully compliant hydraulic EN 81-20 solution based on the ALMEGA II controller, to manage Bucher's high quality iValve & VVVF drive.

Hydratec's objective, with the new Hydratec smart™, was to provide a new range of low energy integrated hydraulic modernisation

Lester Controls worked with Hydratec to develop a specific ALMEGA II control solution for the Hydratec smart™. Additionally in 2017, to help with installation speed, we added our plug and play connectivity system Flexibus, a full serial system.