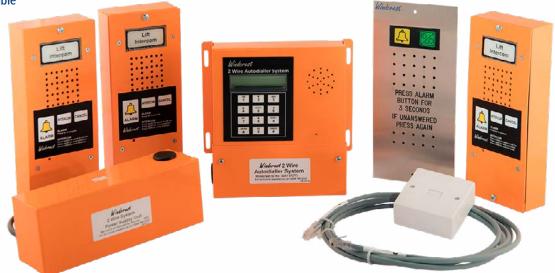

## WINDCREST TRUE 2-WIRE AUTODIALLER

Windcrest is well known industry wide for their high quality Autodiallers, a product Lester Controls do not manufacture. As a result, and to support customer requests, Lester Controls is now able to directly supply Windcrest's latest TRUE 2 – WIRE AUTODIALLER.

• 2-Wire Connections to any and all Outstations

**ester** 

- Can use spare travelling cables in most cases
- · Easy & Quick to install
- Low cost of installation
- LCD Display
- Built-in Programmer
- Remote Programmable
- Intercom to all outstations within the installation
- EN 81-28 Compliant
- Fire Fighting interface available with 2 wires
- Wi-Fi as an optional extra
- Complete 2W Kit (2W-AD-EN-4)