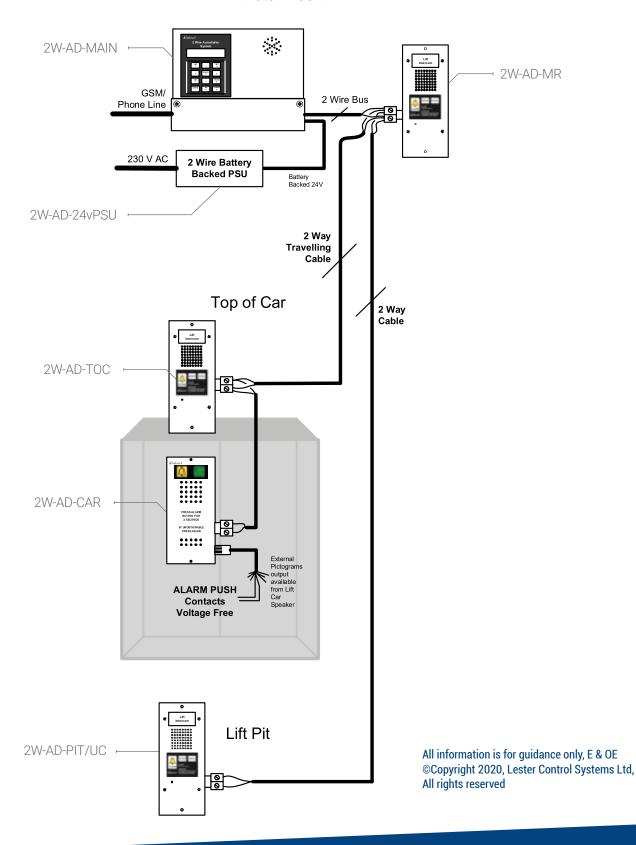

• 2-Wire Connections to any and all Outstations

**ester** 

- Can use spare travelling cables in most cases
- · Easy & Quick to install
- Low cost of installation
- LCD Display
- Built-in Programmer
- Remote Programmable
- Intercom to all outstations within the installation
- EN 81-28 Compliant
- Fire Fighting interface available with 2 wires
- Wi-Fi as an optional extra
- Complete 2W Kit (2W-AD-EN-4)

Motor Room

**Head Office** 

Unit D 18 Imperial Way Croydon Surrey CR0 4RR T: 020 8288 0668 | F: 020 8288 0667