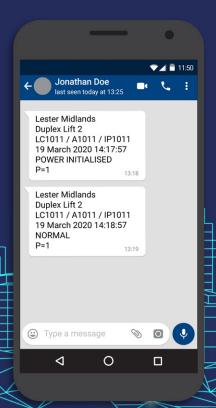

## MESSAGE NOTIFICATION EXAMPLES

Up to 5 email addresses and 5 mobile phone numbers can be configured for each lift / group of lifts.

### LIFT SWITCH ON