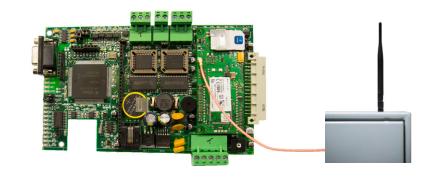

### HARDWARE REQUIREMENTS

- An Internet Board installed and connected to the Lester Controls server
- The connection can be either GSM "wireless" technology or Network "wired" technology
- A SIM Card, Aerial and a 3-year data package is included for GSM

### IP BOARD WITH GSM MODEM, SIM CARD & AERIAL