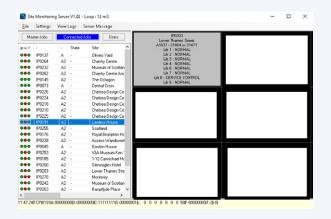

ect to the lift using the Internet
- · Connect via Network or GSM mobile technology
- · Receive emails and text notifications
- · Remotely interrogate the lift system
- · Remotely analyse lift behaviour
- Remotely manage security levels
- · Fault diagnosis prior to site visit
- · Potentially avoid fault diagnosis site visit

### HARDWARE REQUIREMENTS

- An Internet Board installed and connected to the Lester Controls server
- The connection can be either GSM "wireless" technology or Network "wired" technology
- A SIM Card, Aerial and a 3-year data package is included for GSM

### IP BOARD WITH GSM MODEM, SIM CARD & AERIAL



### LIFT VIEWER / REMOTE CONTROLS



#### **EVENT HISTORY**



# REMOTE CONNECTIVITY ALMEGA II

### **IO MONITOR SCREEN**



### ADD ON SERVER FOR SIMPLE STATUS VIEW



## MESSAGE NOTIFICATION EXAMPLES

Up to 5 email addresses and 5 mobile phone numbers can be configured for each lift / group of lifts.

### LIFT SWITCH ON



### LIFT OVERLOADED, THEN BACK TO NORMAL



### **Head Office**

All rights reserved

Unit D 18 Imperial Way Croydon Surrey CR0 4RR T: 020 8288 0668

All information is for guidance only, E & OF

©Copyright 2020, Lester Control Systems Ltd,

### Midlands Office

Units 1-4 Wycliffe Industrial Park Leicester Road Lutterworth Leicestershire LE17 4HG T: 01455 204980

### **Glasgow Office**

4 Lonmay Place, Panorama Business Park, Glasgow G33 4ER T: 0141 771 6171