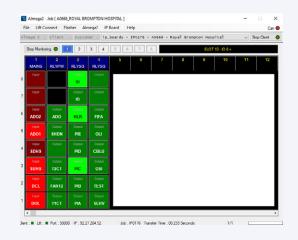

lem.

#### **FEATURES & BENEFITS**

- · Connect to the lift using the Internet
- · Connect via Network or GSM mobile technology
- · Receive emails and text notifications
- · Remotely interrogate the lift system
- · Remotely analyse lift behaviour
- Remotely manage security levels
- · Fault diagnosis prior to site visit
- · Potentially avoid fault diagnosis site visit

### HARDWARE REQUIREMENTS

- An Internet Board installed and connected to the Lester Controls server
- The connection can be either GSM "wireless" technology or Network "wired" technology
- A SIM Card, Aerial and a 3-year data package is included for GSM

### IP BOARD WITH GSM MODEM, SIM CARD & AERIAL



### LIFT VIEWER / REMOTE CONTROLS



#### **EVENT HISTORY**



# REMOTE CONNECTIVITY ALMEGA II

### **IO MONITOR SCREEN**



### ADD ON SERVER FOR SIMPLE STATUS VIEW



## MESSAGE NOTIFICATION EXAMPLES

Up to 5 email addresses and 5 mobile phone numbers can be configured for each lift / group of lifts.

### LIFT SWITCH ON



### LIFT OVERLOADED, THEN BACK TO NORMAL



### **Head Office**

All rights reserved

Unit D 18 Imperial Way Croydon Surrey CR0 4RR T: 020 8288 0668

All information is for guidance only, E & OF

©Copyright 2020, Lester Control Systems Ltd,

### Midlands Office

Units 1-4 Wycliffe Industrial Park Leicester Road Lutterworth Leicestershire LE17 4HG T: 01455 204980

### **Glasgow Office**

4 Lonmay Place, Panorama Business Park, Glasgow G33 4ER T: 0141 771 6171