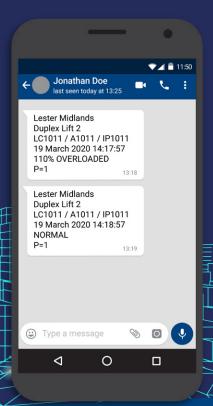

## MESSAGE NOTIFICATION EXAMPLES

Up to 5 email addresses and 5 mobile phone numbers can be configured for each lift / group of lifts.

### LIFT OVERLOADED, THEN BACK TO NORMAL