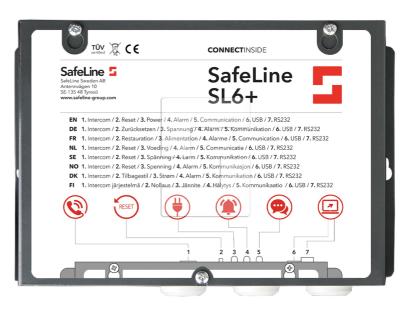

## SafeLine SL6+ PSTN Our bestseller - combining the most sought-after features in one complete alternative

This PSTN main unit in the SL6 system can be placed either in the lift machine room or in the shaft, using the landline for communication, and is an ideal solution for buildings with already installed telephone lines. Combine the SL6 main unit with any of our wide range of voice stations, up to six per unit, for a full system.

Simplifying things even more: you don't need to bring a computer when configuring the SL6. Save time and energy during installation or maintenance with the built-in CONNECT, letting the entire system be configured wirelessly with help of the SafeLine CONNECT app in your regular smartphone, available free of charge in both the App Store and Google Play.

## **Technical information**

For all types of buildings Connect up to six voice stations Built-in wireless configuration Intercom/Fire intercom support Flexible options for GSM Wide range of voice stations Battery backup + automatic battery condition test Fulfils EN81-28 and EN81-70