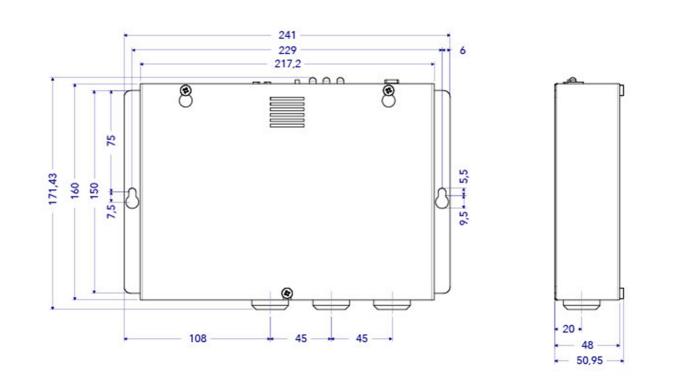

## **Technical data**

**Power supply** 230VAC **Output voltage** 12VDC Battery 12 VDC, 1,2 Ah Relay Max 1 A/30 VDC IP IP20 Inputs 10-30 VDC, 5 mA Antenna connection SMA Effect 230VAC, 6-10W Size (HxWxD) 241 x 160 x 47 mm Weight 1700 g Other Bluetooth 4.0, BLE 2,4 GHz