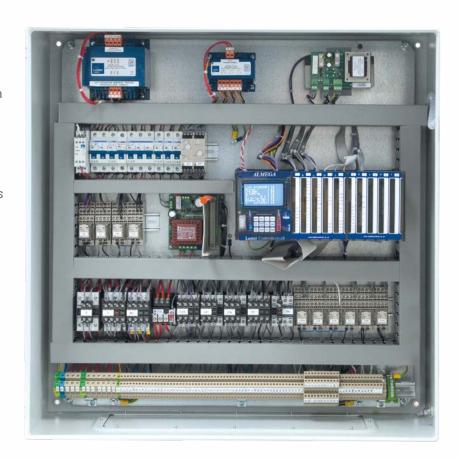

## HYDRAULIC ELEVATOR

A wide range of hydraulic controllers using the Almega I or II have been developed, incorporating the latest technology and processors. Controllers are EN81-70 and/or EN81-20 compliant (where required). A3 compliance is certified for the Blain L10, Bucher DSV-A3 and GMV NGV valve. Features of either processor are listed.

### FEATURES

- · Designed using surface mount technology
- Enclosed in custom designed, DIN rail mounting modules
- · Comfortably fits in shallow MRL cabinets
- · Dual Core 100 / 50 MHz Processor with XGATE
- · Graphical TFT LCD with touch screen
- · Simple, user-friendly Menu system
- USB Memory Stick Interface for software upgrades and parameter backup (Almega II only)
- Uncontrolled Movement Detection (A3)
- Only 3 shaft limits when using Dual Position System
- Adjustment of slowing distances / floor levels via software
- Internet, Intranet and LAN Connectivity using Ethernet and Wi-Fi (optional at extra cost)
- · Dispatcherless Group Systems
- · Direct serial connection to selected Position Devices
- Direct serial connection to Lester Controls' Serial Indicators/Speech Unit
- Direct serial connection to Lester Controls' Serial IO (Car & Landing pushes)
- Fault logging of the last 250 events, with description & event code
- Unique Password set per system (for parameter protection)
- Plug and Play board identification (to assist with system configuration)
- LED indication for Input / Output, CPU status, Communications, PSU
   & associated fuses
- · Fully regulated 24v and 5v Power Supplies
- Separate CAN Communications for Car, Landing, Per Lift, Drive and IO
- Windows application software for diagnostics and programming